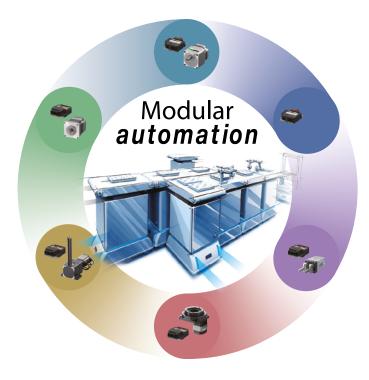

# Modular

- •Flexibility in Production Layout
- ●Resolve Labor Shortage
- Productivity Improvements
- Space Saving
- ●High-Mix, Low-Volume Production ●Energy Saving

The key to Modular Automation is the realization of the "Flexibility within the Production Line Layout". Modular Automation products support the next generation of automation.

Today's challenge is to create flexible and reliable manufacturing lines to meet tomorrow's manufacturing requirements. To achieve this, more and more companies are working on modularization, which allows the line configuration to be rearranged according to the situation.