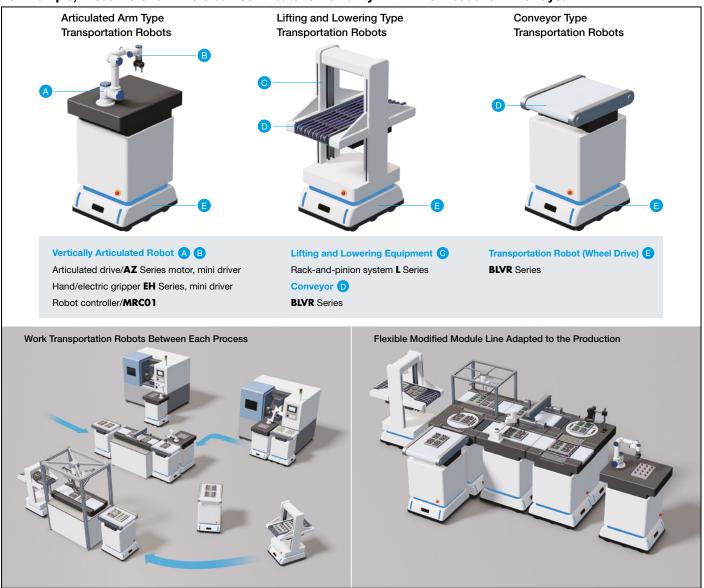

## The New Conceptual Product Line, Moves, Combines and Creates Work Cells, Automatically.

Modular Automation Products are a group of products that share the common features of being battery-powered, compact and Lightweight. Optimized for use in self-propelled devices and mobile equipment, they contribute to the realization of flexible automation lines and mobile automation.

### For Example, These Motor & Drivers Can Contribute to Flexibility within the Production Line Layout.