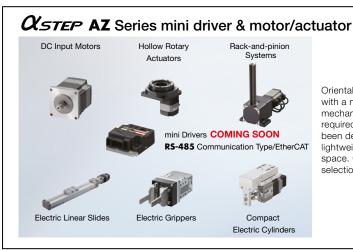

Oriental Motor's **XSTEP** is now equipped with a newly developed absolute mechanical encoder, no back up battery required. The **AZ** Series mini driver has been designed to be compact and lightweight, freeing up valuable cabinet space. Combine it with the wide product selection of the **AZ** Series.

Redesigned, compact driver and motor. Slow speed, 1 rpm up to 4,000 rpm. Designed to support battery-powered applications.